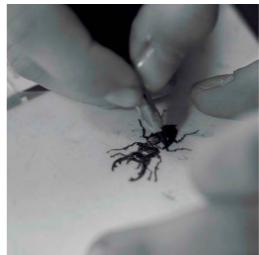

## anzu jewelry Anna Bankuti

Anzu Jewelry combines fine art and jewelry design by transforming the designers unique hand drawings into beautiful pieces of jewelry.

Each illustration is carefully drawn by hand and set piece by piece into sterling silver.
You can choose from over 70 motifs or create exclusive designs for your shop.