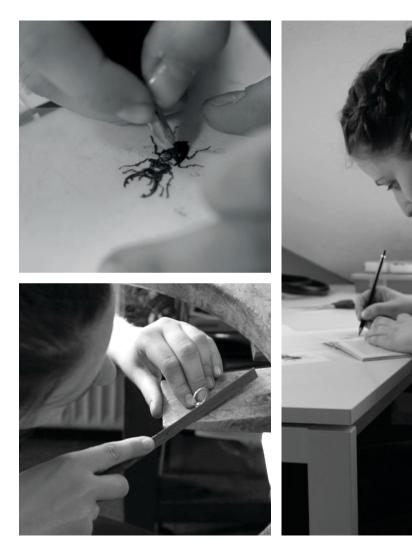

## **anzu jewelry** Anna Bankuti

Anzu Jewelry combines fine art and jewelry design by transforming the designers unique hand drawings into beautiful pieces of jewelry.

Each illustration is carefully drawn by hand and set piece by piece into sterling silver. You can choose from over 70 motifs or create exclusive designs for your shop.