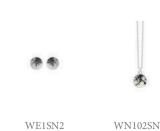

## **anzu jewelry** Anna Bankuti

Anzu Jewelry combines fine art and jewelry design by transforming the designers unique hand drawings into beautiful pieces of jewelry.

Each illustration is carefully drawn by hand and set piece by piece into sterling silver. You can choose from over 70 motifs or create exclusive designs for your shop.

This collection is inspired by delicate branches and corals, as they morph into abstract patterns, accompanied by creepy crawlers, majestic birds and edgy skulls.

All handmade to the highest quality in Germany.

































ND-E003



WE303BA13

MR12SN4

MR1BA9



MR9SM1









MR9BN3



WE302SN5

WN102SA5



MM-E001

MM-N001









12 MM-R003





WE8SN



MR6SA15



ND-R003

ND-R004

MR12SA9

WN102SN2

## **anzu jewelry** Anna Bankuti

www.anzu-jewelry.com info@anzu-jewelry.com